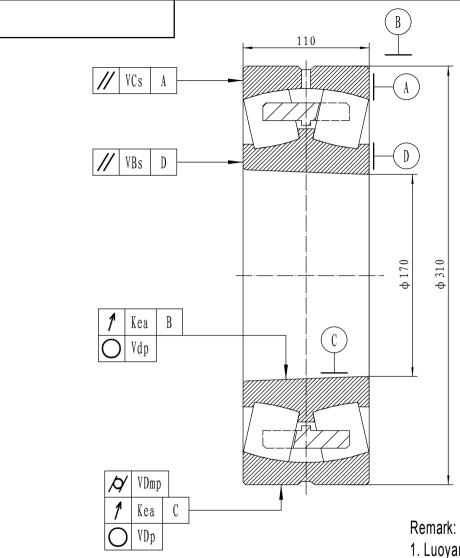

 Luoyang Jiecheng Bearing Technology Co., Ltd is a technical Inc,specialize in designing and manufacturing spherical roller bearing, we can design and manufactur spherical roller bearing according to client's requirement.
This drawing is reference for user, if you need formal drawing, please contact with us sales@jcb-bearing.com, the official drawing will be sent after order confirmation.

| rated load |      | limiting speed |      |                    | Weight |                                                                          | Luoyang Jiecheng Bearing Technology Co., Ltd                                  |  |
|------------|------|----------------|------|--------------------|--------|--------------------------------------------------------------------------|-------------------------------------------------------------------------------|--|
| Cr         | Cor  | Grease         | oil  | 23234CAK           | 36.5   |                                                                          |                                                                               |  |
| 1220       | 1930 | 950            | 1300 |                    |        | Add: D1805, No.3 Lianmeng road, Luoyang, Henan, China.<br>Postal: 471003 |                                                                               |  |
|            |      |                |      | Material:GCr15SiMn |        |                                                                          | Phone: +86-379-88611678<br>Fa×: +86-379-68611679 E-mail:sales@jcb-bearing.com |  |